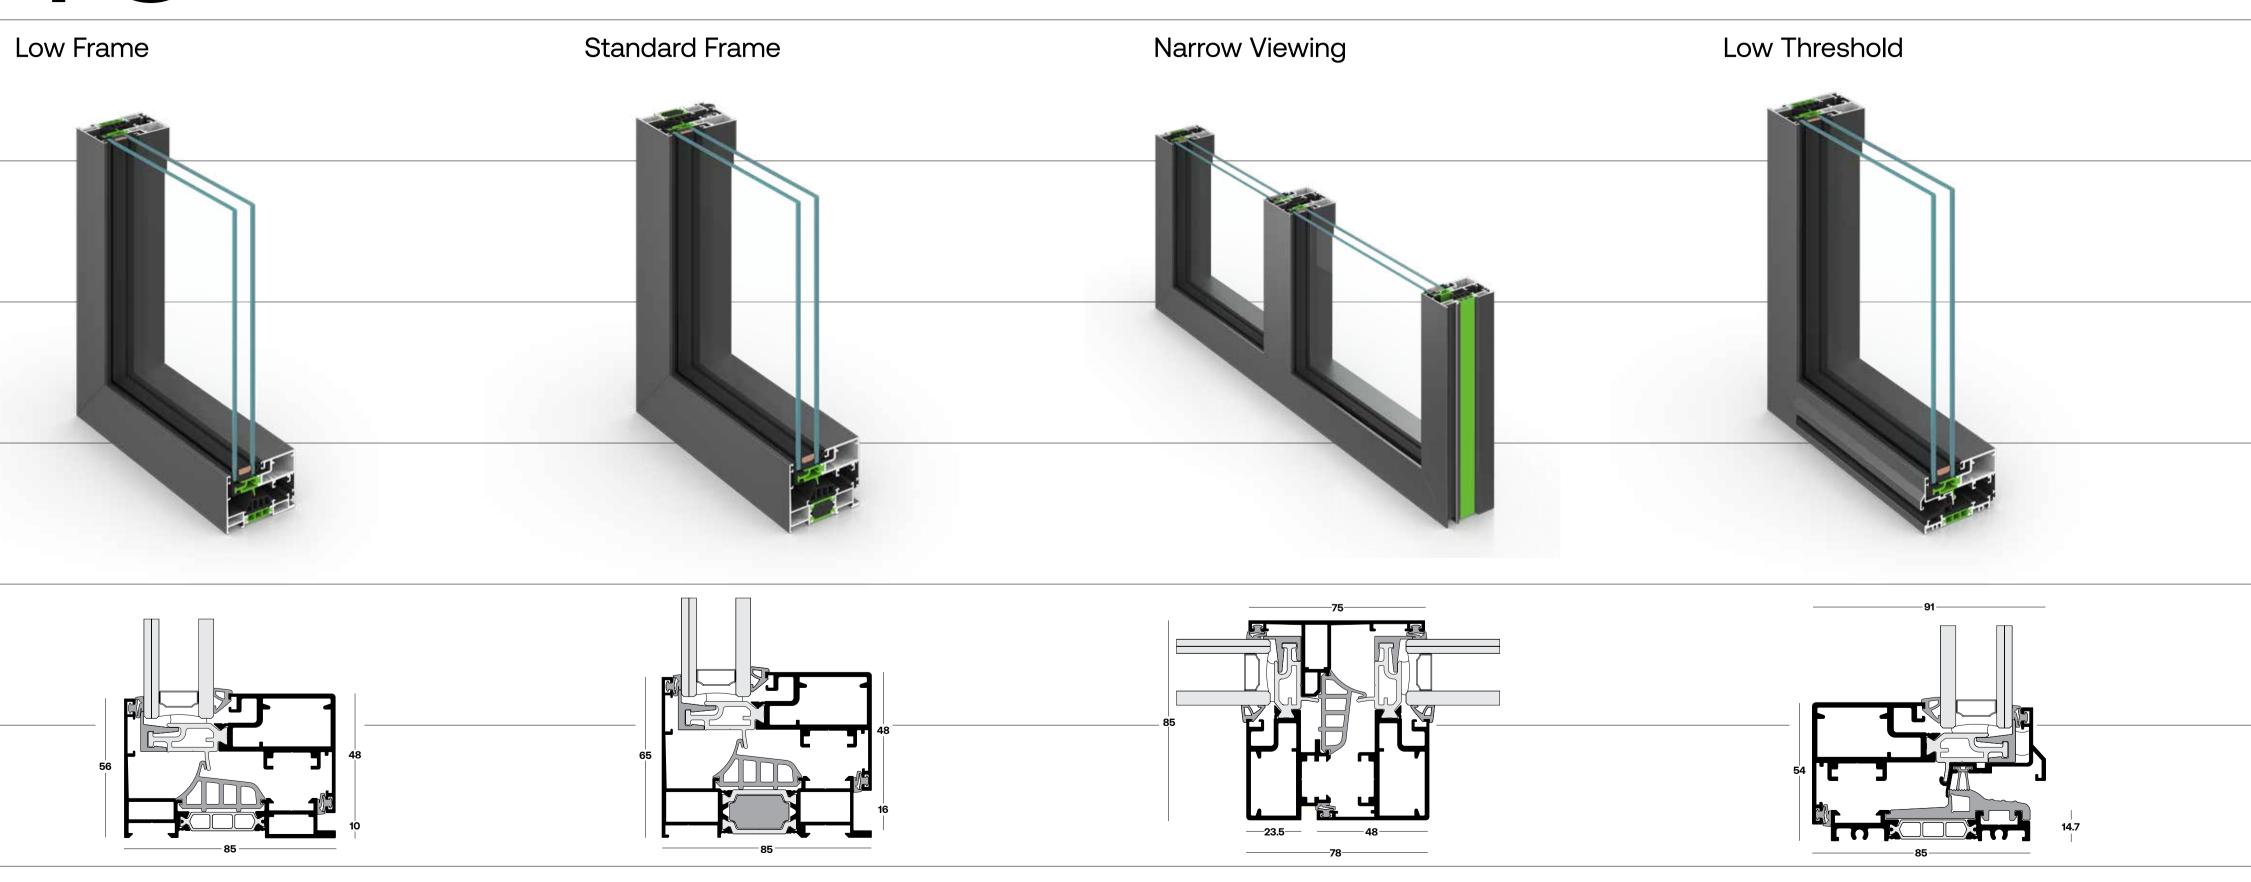

## VV85HS

View Master

Maximum light penetration

- Slender face widths with concealed window elements
- O Outstanding thermal and sound insulation levels
- Impressive water and air tightness
- O Concealed fittings are possible
- O Suitable for both double and triple glazing
- O Easy access low threshold meets international requirements
- O Ideally suited for demanding residential projects

The W85HS is a highly insulated hinged system, offering the greatest possible degree of architectural design freedom by maximizing natural daylighting and granting enhanced views with out-

standing insulation levels