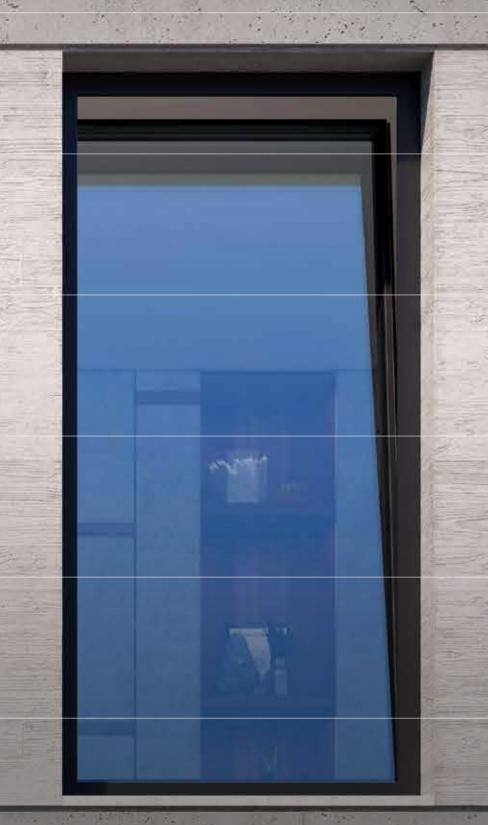

## VV85HS

View Master

Maximum light penetration

- Slender face widths with concealed window elements
- O Outstanding thermal and sound insulation levels
- Impressive water and air tightness
- O Concealed fittings are possible
- O Suitable for both double and triple glazing
- O Easy access low threshold meets international requirements
- O Ideally suited for demanding residential projects

The W85HS is a highly insulated hinged system, offering the greatest possible degree of architectural design freedom by maximizing natural daylighting and granting enhanced views with out-

standing insulation levels