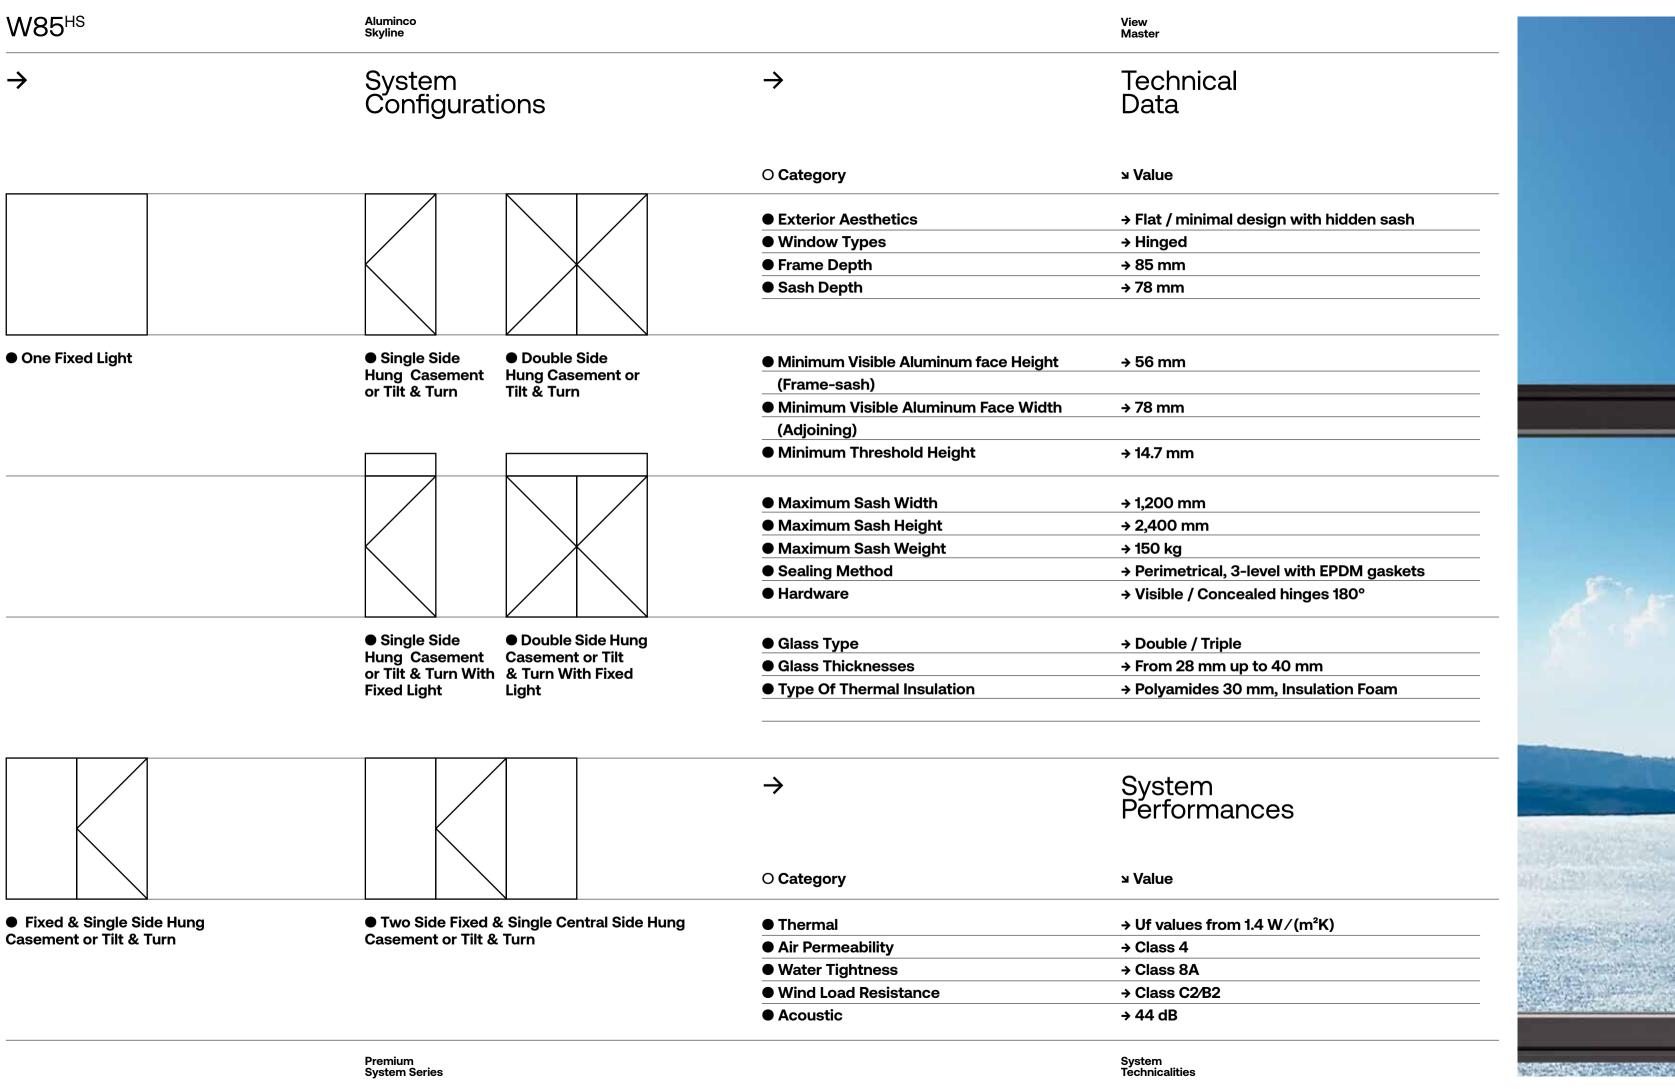

## VV85HS

View Master

Maximum light penetration

- Slender face widths with concealed window elements
- O Outstanding thermal and sound insulation levels
- Impressive water and air tightness
- O Concealed fittings are possible
- O Suitable for both double and triple glazing
- O Easy access low threshold meets international requirements
- O Ideally suited for demanding residential projects

The W85HS is a highly insulated hinged system, offering the greatest possible degree of architectural design freedom by maximizing natural daylighting and granting enhanced views with out-

standing insulation levels