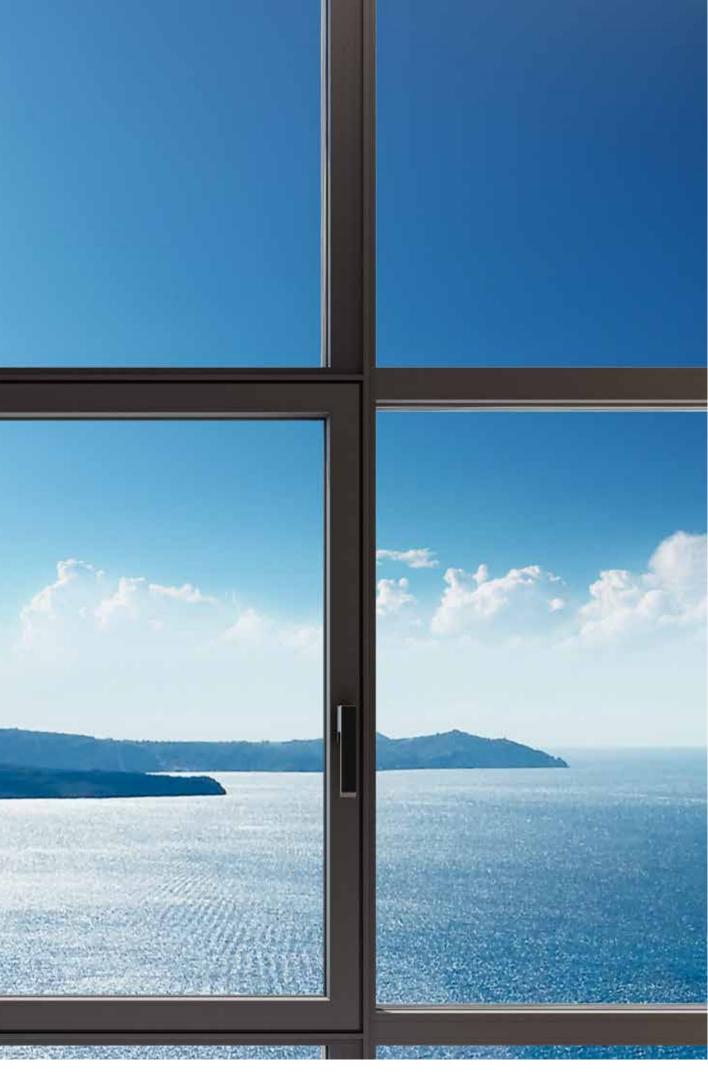

## VV85HS

View Master

Maximum light penetration

- Slender face widths with concealed window elements
- O Outstanding thermal and sound insulation levels
- Impressive water and air tightness
- O Concealed fittings are possible
- O Suitable for both double and triple glazing
- O Easy access low threshold meets international requirements
- O Ideally suited for demanding residential projects

The W85HS is a highly insulated hinged system, offering the greatest possible degree of architectural design freedom by maximizing natural daylighting and granting enhanced views with out-

standing insulation levels